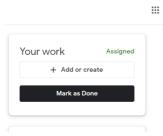

1. Once you have completed your work, go back to 'Classwork' on your class page.

2. Click on a subject.

3. Click on view assignment.

4. In the right corner, click on +Add or create.

| cxNjE1/0 G                     |                | 0 6 8    |  |
|--------------------------------|----------------|----------|--|
| Unitted document - Google Doce |                | English  |  |
|                                |                | II 🚯     |  |
| i                              | Your work      | Assigned |  |
| Tomorrow                       | + Add or or    | eate     |  |
|                                | A Google Drive |          |  |
|                                | co Link        |          |  |
|                                | B File         |          |  |
| ntenc                          | Create new     |          |  |
|                                | Docs           | ₽        |  |
| ,                              | Slides         |          |  |
|                                | Sheets         |          |  |
|                                | Drawings       |          |  |

5. Then click on Google Drive – your completed work will be here.

- 6. Double click on the document you want to send.
- 7. Click hand in.