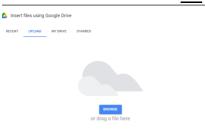

2. Then click on + create/add

3. Now click on File in the drop down menu

4. Click on Upload and then Browse

×

**5.** Find where you saved your picture and then click on the file name. After that you need to click on Open.