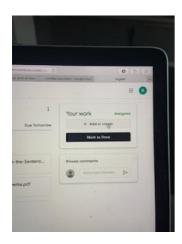

1. Once you have completed your work, go back to 'Classwork' on your class page.

2. Click on a subject.

3. Click on view assignment.

4. In the right corner, click on +Add or create.

| cxNjE1/0 G                     |                | 0 6 8    |  |
|--------------------------------|----------------|----------|--|
| Unitted document - Google Doce |                | English  |  |
|                                |                | II 🚯     |  |
| i                              | Your work      | Assigned |  |
| Tomorrow                       | + Add or or    | eate     |  |
|                                | A Google Drive |          |  |
|                                | co Link        |          |  |
|                                | B File         |          |  |
| ntenc                          | Create new     |          |  |
|                                | Docs           | ₽        |  |
| ,                              | Slides         |          |  |
|                                | Sheets         |          |  |
|                                | Drawings       |          |  |

5. Then click on Google Drive – your completed work will be here.

- 6. Double click on the document you want to send.
- 7. Click hand in.