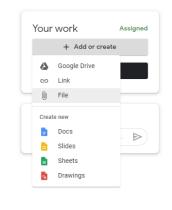

2. Then click on + create/add

3. Now click on File in the drop down menu

4. Click on Upload and then Browse

×

**5.** Find where you saved your picture and then click on the file name. After that you need to click on Open.