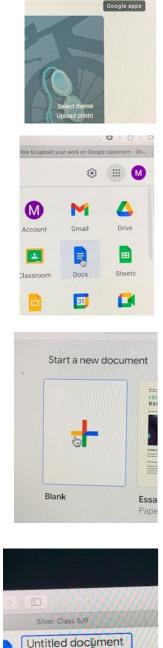

1. On your class homepage, on the right hand side, click on the nine dots.

2. Click on the blue Docs icon

3. Then click on the blank document

4. Give your document a title – tell us the task and which star you have completed.

- 5. Complete work on this document type your answers.
- 6. Your work will save automatically onto your Google drive