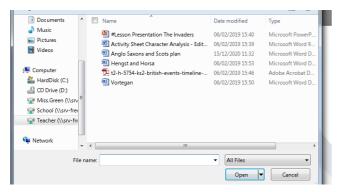

2. Then click on + create/add

3. Now click on File in the drop down menu

4. Click on Upload and then Browse

×

**5.** Find where you saved your picture and then click on the file name. After that you need to click on Open.